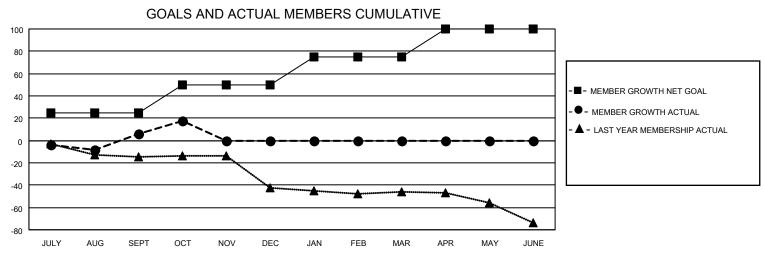

## LOCATION KANSAS District 17 A Results as of: 10/31/2021

| Clubs                 |               |           |               | Members               |                        |                         |                                                    |
|-----------------------|---------------|-----------|---------------|-----------------------|------------------------|-------------------------|----------------------------------------------------|
| RESULTS FOR 2021-2022 |               |           |               | RESULTS FOR 2021-2022 |                        |                         |                                                    |
| QUARTER               | NEW CLUB GOAL | NEW CLUBS | DROPPED CLUBS | QUARTER MEME          | BER GROWTH NET<br>GOAL | MEMBER GROWTH<br>ACTUAL | DROPPED<br>MEMBERS ACTUAL<br>(including transfers) |
| JULY/AUG/SEPT         | 1             | 0         | 0             | JULY/AUG/SEPT         | 25                     | 44                      | 27                                                 |
| OCT/NOV/DEC           | 0             | 0         | 0             | OCT/NOV/DEC           | 25                     | 25                      | 10                                                 |
| JAN/FEB/MAR           | 1             | 0         | 0             | JAN/FEB/MAR           | 25                     | 0                       | 0                                                  |
| APR/MAY/JUNE          | 0             | 0         | 0             | APR/MAY/JUNE          | 25                     | 0                       | 0                                                  |